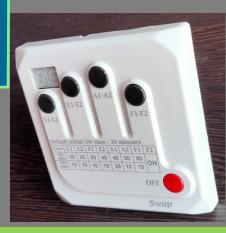

# **Cyclic Timers**

## **Product features**

- 1. Simple Cycle time selections No settings.
- 2. Eight different cyclic time options.
- 3. Led display indication for selected time cycle.
- **4.** Automatic execution of selected time cycle in case of power interruption.
- 5. Suitable for wide range of applications.(Air conditioners, Industrial equipment & agricultural pumps)
- 6. Add-on Features for *AC* & *Ceiling fan control*, smoke detection and alarm unit.
- 7. Universal contact design *suitable for AC and DC devices*. (can be used any where across the globe)
- 8. Electrically isolated power and control terminals.
- 9. Compact design Suitable for 2 Module box (25mm).
- 10. Surge voltage protection above 350V AC.

## Benefits

- 1. Saves water and power.
- 2. Very useful to customers in need of cyclic load control.
- **3.** User friendly- Easy to operate. No language barrier.
- 4. Auto resumption feature provides users comfort *(user presence not required to switch ON), in case of power interruption.*
- 5. Suitable for wide range of applications including sign board, compound & street lightings.
- 6. Suitable to use anywhere across the globe.