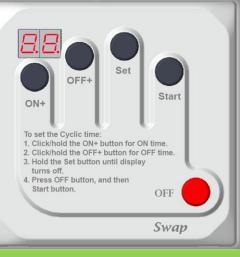

# **Cyclic Timers**

## **Product features**

- 1. Simple Cycle time selections No settings.
- 2. Eight different cyclic time options.
- 3. Led display indication for selected time cycle.
- **4.** Automatic execution of selected time cycle in case of power interruption.
- 5. Suitable for wide range of applications.(Air conditioners, Industrial equipment & agricultural pumps)
- 6. Add-on Features for *AC* & *Ceiling fan control*, smoke detection and alarm unit.
- 7. Universal contact design *suitable for AC and DC devices*. (can be used any where across the globe)
- 8. Electrically isolated power and control terminals.
- 9. Compact design Suitable for 2 Module box (25mm).
- 10. Surge voltage protection above 350V AC.

## Benefits

- 1. Saves water and power.
- 2. Very useful to customers in need of cyclic load control.
- **3.** User friendly- Easy to operate. No language barrier.
- 4. Auto resumption feature provides users comfort *(user presence not required to switch ON), in case of power interruption.*
- 5. Suitable for wide range of applications including sign board, compound & street lightings.
- 6. Suitable to use anywhere across the globe.