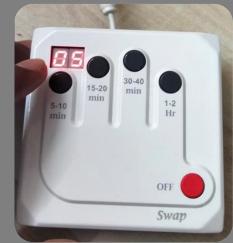

# **Auto-OFF Timers**

## **Product features**

- 1. Simple time selection No time settings.
- 2. Automatic switch off after the selected time.
- 3. Eight different time options.
- 4. Led display indication for selected time.
- **5.** Automatic execution of remaining time in case of power interruption.
- Universal contact design suitable for AC and DC devices. (can be used any where across the globe)
- 7. Compact design Suitable for 2 Module box (25mm).
- 8. Surge voltage protection above 350V AC.
- 9. Electrically isolated power and control terminals.
- 10. Micro USB feature for backup control input (DC).

## Benefits

- 1. Saves water and power.
- 2. Very useful to customers who often forget to switch off.
- **3.** User friendly- Easy to operate. No language barrier .
- 4. Micro USB for emergency device operation.
- 5. Product operates from 85VAC to 305VAC.