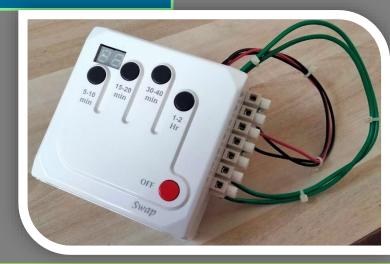

# **Auto-OFF Timers**

## **Product features**

- 1. Simple time selection No time settings.
- 2. Automatic switch off after the selected time.
- 3. Eight different time options.
- 4. Led display indication for selected time.
- **5.** Automatic execution of remaining time in case of power interruption.
- Universal contact design suitable for AC and DC devices. (can be used any where across the globe)
- 7. Compact design Suitable for 2 Module box (25mm).
- 8. Surge voltage protection above 350V AC.
- 9. Electrically isolated power and control terminals.
- 10. Micro USB feature for backup control input (DC).

## Benefits

- 1. Saves water and power.
- 2. Very useful to customers who often forget to switch off.
- **3.** User friendly- Easy to operate. No language barrier .
- 4. Micro USB for emergency device operation.
- 5. Product operates from 85VAC to 305VAC.