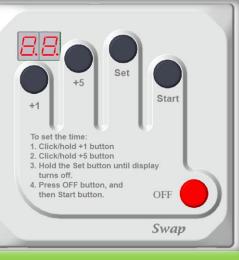

# **Auto-OFF Timers**

## **Product features**

- 1. Simple time selection No time settings.
- 2. Automatic switch off after the selected time.
- 3. Eight different time options.
- 4. Led display indication for selected time.
- **5.** Automatic execution of remaining time in case of power interruption.
- Universal contact design suitable for AC and DC devices. (can be used any where across the globe)
- 7. Compact design Suitable for 2 Module box (25mm).
- 8. Surge voltage protection above 350V AC.
- 9. Electrically isolated power and control terminals.
- 10. Micro USB feature for backup control input (DC).

## Benefits

- 1. Saves water and power.
- 2. Very useful to customers who often forget to switch off.
- **3.** User friendly- Easy to operate. No language barrier .
- 4. Micro USB for emergency device operation.
- 5. Product operates from 85VAC to 305VAC.